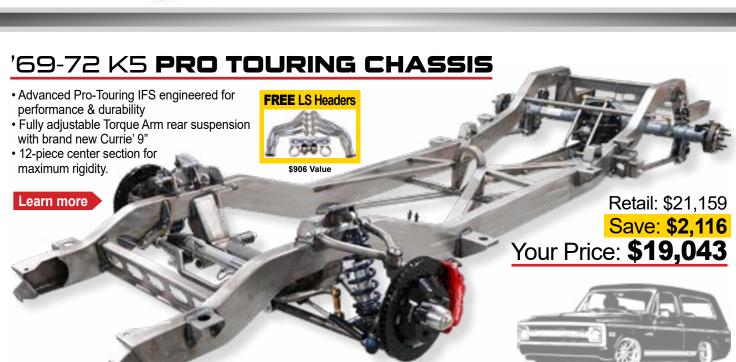

Best Deal!

# **Save 10**%

+ FREE LS Headers

+ \$500 towards chassis upgrades

# 1969-1992 K5 BLAZER

CELEBRATING  $50^{\text{th}}$  ANNIVERSARY







## '69-91 K5 **PRO TOURING IFS**

· Engineered for easy installation, weight savings, rigidity, performance driving,

and a broader range of alignment adjustments.

# SHOP NOW

Retail: \$6,552

Save: **\$655** 

Your Price: **\$5,897** 



## '73-91 K5 **4-LINK REAR SUSPENSION**

- Significant ride height drop, smooth ride, better handling, reduced weight and greater axle control.
- This new kit offers the maximum drop available without bed floor modifications, excellent performance, all while maintaining the rear seat.

## SHOP NOW

Retail: \$3,023

Save: **\$302** 

Your Price: **\$2,721** 



WARRANTY LIFETIME WARRANTY ON TO MANUFACTURED ITEMS YEAR/60,000 MILE WARRANTY ON WEAR & TEAR ITEMS

CALL NOW! 1-866-925-1103



TOTALCOSTINVOLVED.COM