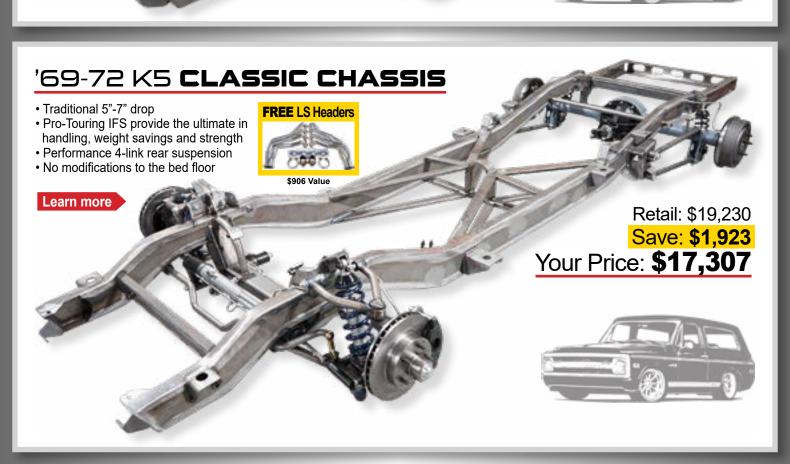

Best Deal!

# **Save 10**%

+ FREE LS Headers

+ \$500 towards chassis upgrades

# 1969-1992 K5 BLAZER

CELEBRATING  $50^{\text{th}}$  ANNIVERSARY







## '69-91 K5 **PRO TOURING IFS**

· Engineered for easy installation, weight savings, rigidity, performance driving,

and a broader range of alignment adjustments.

# SHOP NOW

Retail: \$6,552

Save: **\$655** 

Your Price: **\$5,897** 



## '73-91 K5 **4-LINK REAR SUSPENSION**

- Significant ride height drop, smooth ride, better handling, reduced weight and greater axle control.
- This new kit offers the maximum drop available without bed floor modifications, excellent performance, all while maintaining the rear seat.

## SHOP NOW

Retail: \$3,023

Save: **\$302** 

Your Price: **\$2,721** 



WARRANTY LIFETIME WARRANTY ON TO MANUFACTURED ITEMS YEAR/60,000 MILE WARRANTY ON WEAR & TEAR ITEMS

CALL NOW! 1-866-925-1103



TOTALCOSTINVOLVED.COM