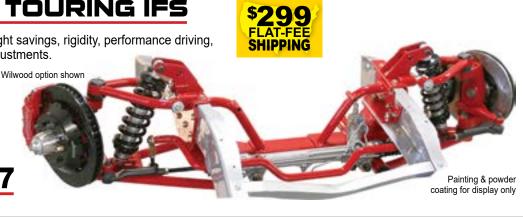

## '69-91 K5 **PRO TOURING IFS**

· Engineered for easy installation, weight savings, rigidity, performance driving,

and a broader range of alignment adjustments.