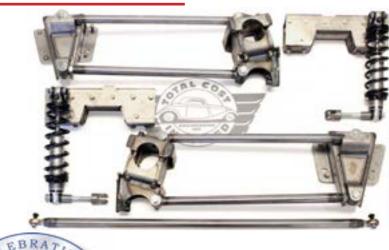

## '69-91 K5 **PRO TOURING IFS**

· Engineered for easy installation, weight savings, rigidity, performance driving,

and a broader range of alignment adjustments.

## '73-91 K5 **4-LINK REAR SUSPENSION**

- Significant ride height drop, smooth ride, better handling, reduced weight and greater axle control.
- This new kit offers the maximum drop available without bed floor modifications, excellent performance, all while maintaining the rear seat.