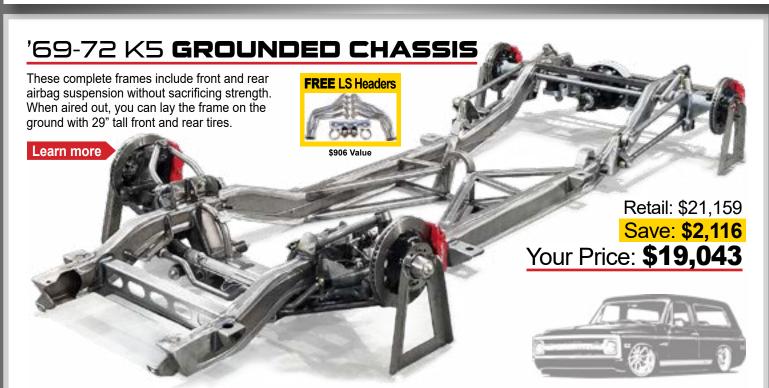

Best Deal!

# **Save 10**%

+ FREE LS Headers

+ \$500 towards chassis upgrades

# 1969-1992 K5 BLAZER

CELEBRATING  $50^{\text{th}}$  ANNIVERSARY







## '69-91 K5 **PRO TOURING IFS**

· Engineered for easy installation, weight savings, rigidity, performance driving,

and a broader range of alignment adjustments.

# SHOP NOW

Retail: \$6,552

Save: **\$655** 

Your Price: **\$5,897** 



## '73-91 K5 **4-LINK REAR SUSPENSION**

- Significant ride height drop, smooth ride, better handling, reduced weight and greater axle control.
- This new kit offers the maximum drop available without bed floor modifications, excellent performance, all while maintaining the rear seat.

## SHOP NOW

Retail: \$3,023

Save: **\$302** 

Your Price: **\$2,721** 



WARRANTY LIFETIME WARRANTY ON TO MANUFACTURED ITEMS YEAR/60,000 MILE WARRANTY ON WEAR & TEAR ITEMS

CALL NOW! 1-866-925-1103



TOTALCOSTINVOLVED.COM