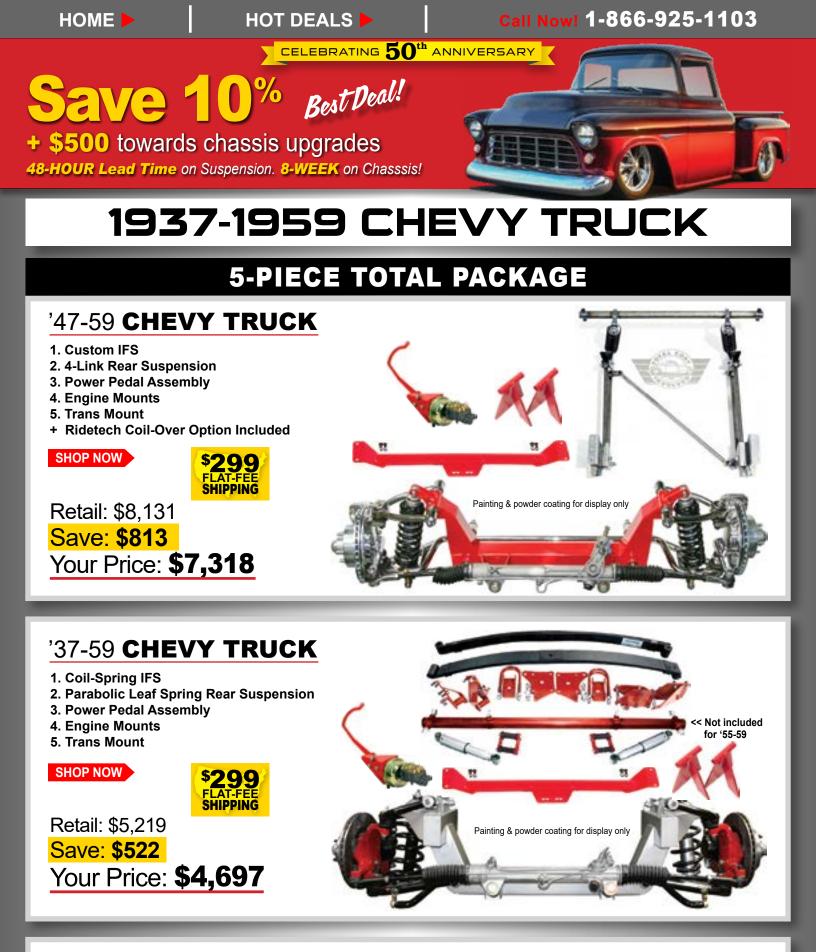

# 355-59 **PRO-TOURING IFS**

· Custom spindles and steering allow us to control every portion of suspension geometry The upper control arm mounting brackets provides easy alignment, tuning adjustability and control of camber and caster

#### SHOP NOW

<sup>\$</sup>299

FLAT-FEE SHIPPING