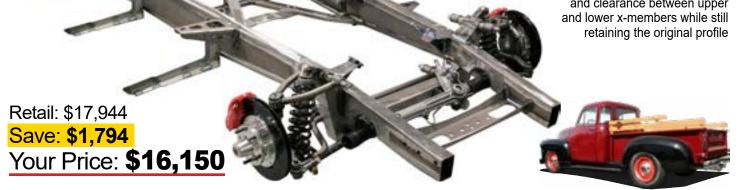

## '47-59 CUSTOM IFS & 4-LINK CHASSIS

8" Tall fully boxed frame rails offer exceptional strength and rigidity Lowered stance and center of gravity provide uperior handling

#### SHOP NOW

Shown with optional show package, Wilwood 12" brake kit and F9 housing. Painting & powder coating for display only

Retail: \$17,944 Save: \$1,794 Your Price: \$16,150