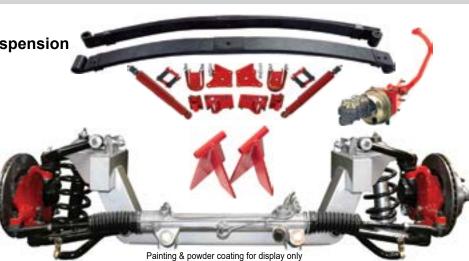

### SHOP NOW

FLAT-FEE SHIPPING

Retail: \$8,131

Save: **\$813** 

Your Price: **\$7,318** 

Power Rack Option: Add \$134

1. Coil-Spring IFS

2. Parabolic Leaf Spring Rear Suspension

- 3. Power Pedal Assembly
- 4. Engine Mounts

#### SHOP NOW

FLAT-FEE SHIPPING Retail: \$5,087

Save: **\$509** 

Your Price: **\$4,578** 

Power Rack Option: Add \$134

DUAL WARRANTY LIFETIME WARRANTY ON TCI MANUFACTURED ITEMS 6 YEAR/60,000 MILE WARRANTY ON WEAR & TEAR ITEMS