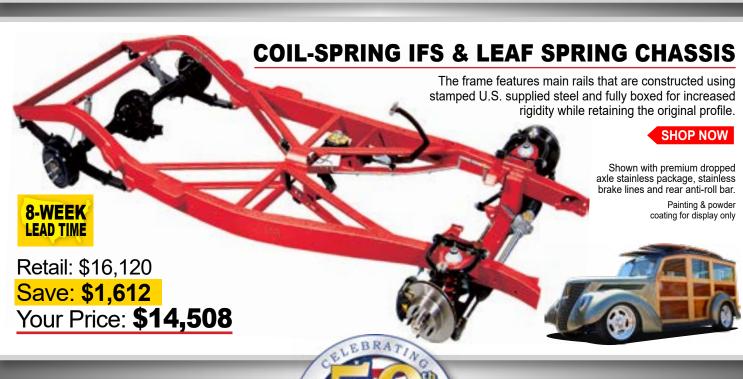

# **Save 10**%

**Unmatched Warranty. Shortest Lead Time!** 



## 1935-1940 FORD CAR & '35-41 TRUCK

## **4-PIECE TOTAL PACKAGE**

- 1. Custom IFS
- 2. 4-Link Rear Suspension
- 3. Power Pedal Assembly
- 4. Engine Mounts

### SHOP NOW

FLAT-FEE SHIPPING

Retail: \$8,131

Save: **\$813** 

Your Price: **\$7,318** 

Power Rack Option: Add \$134



1. Coil-Spring IFS

2. Parabolic Leaf Spring Rear Suspension

- 3. Power Pedal Assembly
- 4. Engine Mounts

#### SHOP NOW

FLAT-FEE SHIPPING Retail: \$5,087

Save: **\$509** 

Your Price: **\$4,578** 

Power Rack Option: Add \$134







DUAL WARRANTY LIFETIME WARRANTY ON TCI MANUFACTURED ITEMS 6 YEAR/60,000 MILE WARRANTY ON WEAR & TEAR ITEMS

1-866-925-1103 CALL NOW!

FAST SHIPPING **MADE IN USA • UNMATCHED WARRANTY** 

TOTALCOSTINVOLVED.COM