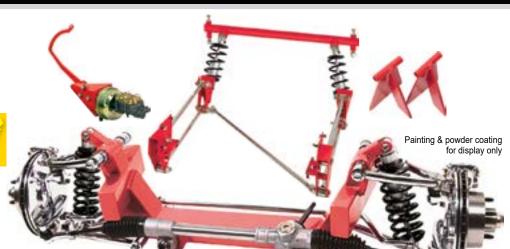

## **4-PIECE TOTAL PACKAGE**

- 1. Custom IFS
- 2. 4-Link Rear Suspension
- 3. Power Pedal Assembly
- 4. Engine Mounts

### SHOP NOW

FLAT-FEE SHIPPING

Retail: \$8,131

Save: **\$813** 

Your Price: **\$7,318** 

Power Rack Option: Add \$134

1. Coil-Spring IFS

2. Parabolic Leaf Spring Rear Suspension