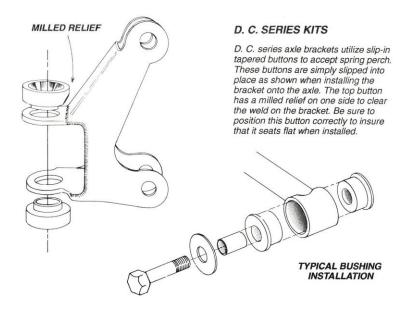

#### **D.C Series Kit**

D.C. series axle brackets utilize slip-in tapered buttons to accept spring perch. These buttons are simply slipped into place as shown when installing the bracket onto the axle. The top button has a milled relief on one side to clear the weld on the bracket. Be sure to position this button correctly to insure that it seats flat when installed.