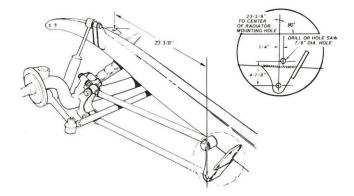

#### **32 FORD**

To locate frame bracket, measure 23 3/8" back from center of radiator mounting hole along top of frame rail to a point on frame 90 degrees from bottom hole in 4-link bracket. Center of hole for top bar is located 4 7/8" above and 1/4" behind center of bottom hole.