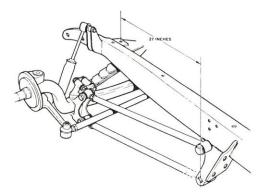

### 28-31 FORD

Measure 27 inches back from center of radiator mounting hole along top of frame rail to a point on frame 90 degrees from bottom hole in 4-link bracket.