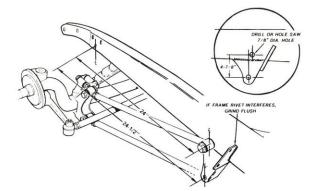

### 33-34 FORD

To locate frame bracket, measure 24 1/2" back from lower fender brace hole on frame (straight) to mounting hole in '28-'31 FORD

'32 FORD

'33-'34 FORD

frame bracket. Upper hole is located 4 7/8" above lower hole and 24" back from lower fender brace hole on frame.